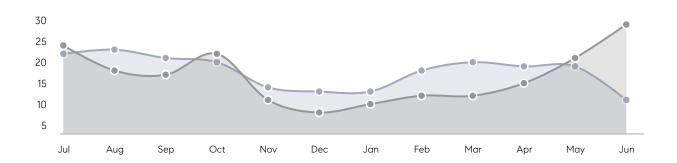

| % OF ASKING PRICE  | 103%      | 110%      |          |
|                | AVERAGE SOLD PRICE | \$928,922 | \$956,721 | -3%      |
|                | # OF CONTRACTS     | 13        | 17        | -24%     |
|                | NEW LISTINGS       | 12        | 26        | -54%     |
| Condo/Co-op/TH | AVERAGE DOM        | 18        | 10        | 80%      |
|                | % OF ASKING PRICE  | 101%      | 103%      |          |
|                | AVERAGE SOLD PRICE | \$990,300 | \$925,000 | 7%       |
|                | # OF CONTRACTS     | 2         | 0         | 0%       |
|                | NEW LISTINGS       | 0         | 2         | 0%       |
|                |                    |           |           |          |

# **New Providence**

JUNE 2023

### Monthly Inventory





### Contracts By Price Range



### Listings By Price Range



# COMPASS



Compass makes no representations or warranties, express or implied, with respect to future market conditions or prices of residential product at the time the subject property or any competitive property is complete and ready for occupancy or with respect to any report, study, finding, recommendation or other information provided by Compass herein. Moreover, no warranty, express or implied, is made or should be assumed regarding the accuracy, adequacy, completeness, legality, reliability, merchantability or fitness for a particular purpose of any information, in part or whole, contained herein. All material is presented with the understanding that Compass shall not be deemed to provide legal, accounting or other p