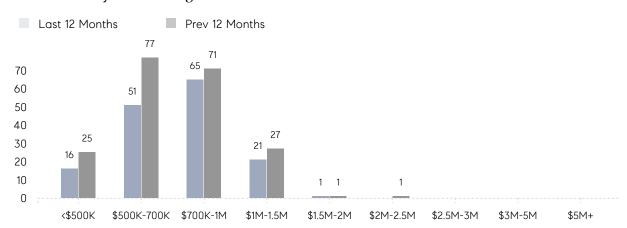

03%      | 110%      |          |
|                | AVERAGE SOLD PRICE | \$928,922 | \$956,721 | -3%      |
|                | # OF CONTRACTS     | 13        | 17        | -24%     |
|                | NEW LISTINGS       | 12        | 26        | -54%     |
| Condo/Co-op/TH | AVERAGE DOM        | 18        | 10        | 80%      |
|                | % OF ASKING PRICE  | 101%      | 103%      |          |
|                | AVERAGE SOLD PRICE | \$990,300 | \$925,000 | 7%       |
|                | # OF CONTRACTS     | 2         | 0         | 0%       |
|                | NEW LISTINGS       | 0         | 2         | 0%       |
|                |                    |           |           |          |

# **New Providence**

JUNE 2023

### Monthly Inventory





### Contracts By Price Range



### Listings By Price Range



# COMPASS



Compass makes no representations or warranties, express or implied, with respect to future market conditions or prices of residential product at the time the subject property or any competitive property is complete and ready for occupancy or with respect to any report, study, finding, recommendation or other information provided by Compass herein. Moreover, no warranty, express or implied, is made or should be assumed regarding the accuracy, adequacy, completeness, legality, reliability, merchantability or fitness for a particular purpose of any information, in part or whole, contained herein. All material is presented with the understanding that Compass shall not be deemed to provide legal, accounting or other professional services. This is no