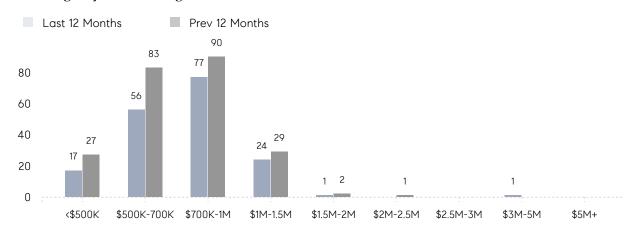

|
|                | AVERAGE SOLD PRICE | \$928,922 | \$956,721 | -3%      |
|                | # OF CONTRACTS     | 13        | 17        | -24%     |
|                | NEW LISTINGS       | 12        | 26        | -54%     |
| Condo/Co-op/TH | AVERAGE DOM        | 18        | 10        | 80%      |
|                | % OF ASKING PRICE  | 101%      | 103%      |          |
|                | AVERAGE SOLD PRICE | \$990,300 | \$925,000 | 7%       |
|                | # OF CONTRACTS     | 2         | 0         | 0%       |
|                | NEW LISTINGS       | 0         | 2         | 0%       |
|                |                    |           |           |          |

# **New Providence**

JUNE 2023

### Monthly Inventory





### Contracts By Price Range



### Listings By Price Range



# COMPASS



Compass makes no representations or warranties, express or implied, with respect to future market conditions or prices of residential product at the time the subject property or any competitive property is complete and ready for occupancy or with respect to any report, study, finding, recommendation or other information provided by Compass herein. Moreover, no warranty, express or implied, is made or should be assumed regarding the accuracy, adequacy, completeness, legality, reliability, merchantability or fitness for a particular purpose of any information, in part or whole, contained herein. All material is presented with the understanding that Compass shall not be deemed to provide legal, accounting or other professional services. This is not intended to solicit the purch